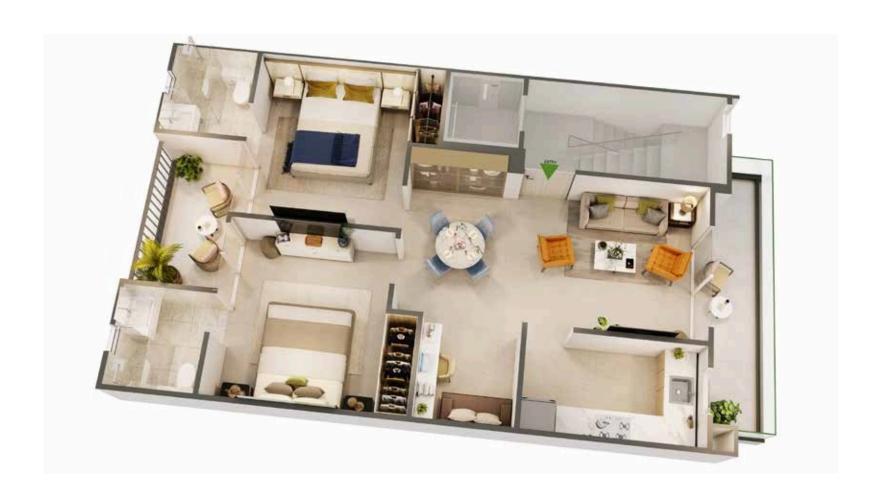

EM



SMART PUBLIC AREA LIGHTING



MULTIPURPOSE COURT



GAZEBO SEATING



AMPHITHEATRE



WATER TREATMENT SYSTEM



HOME CLUB



PARKING MONITORING SYSTEM

#### EASY TO REACH. HARD TO LEAVE.



Living a life of such comfort, in a location so prime, has its own advantages. Residents of Smartworld Gems will enjoy seamless connections to all parts of New Delhi, thanks to quick access to NH8, Dwarka Expressway and Central Peripheral Road. Surrounded by schools, healthcare facilities, malls, and movie 2 minutes from Proposed Metro • 8 minutes from DPS and RPS International School • 8 minutes from NH8(Delhi-Jaipur Highway)

• 12 minutes from Sapphire Mall and Town Square Market • 13 minutes from Hyatt • 15 minutes from Rajeev Chowk and Hero Honda Chowk

#### CONCEPT TYPICAL FLOOR PLAN: 2 BHK



#### CONCEPT TYPICAL FLOOR PLAN: 3 BHK