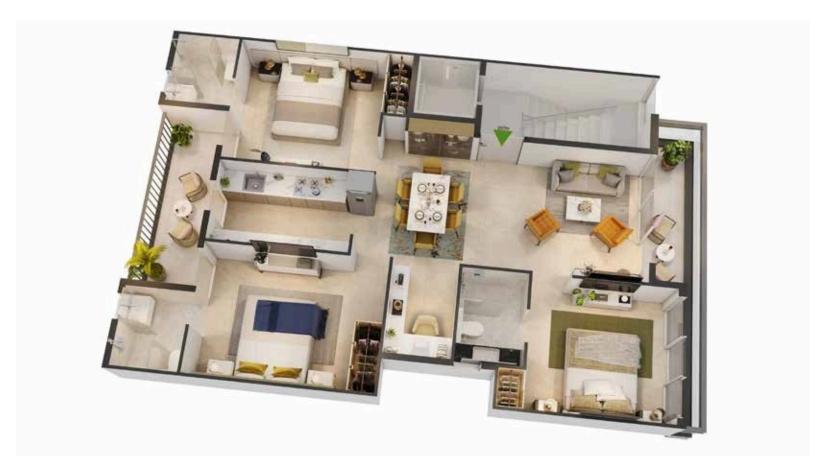

URPOSE COURT



GAZEBO SEATING



AMPHITHEATRE



WATER TREATMENT SYSTEM



HOME CLUB



PARKING MONITORING SYSTEM

#### EASY TO REACH. HARD TO LEAVE.



Living a life of such comfort, in a location so prime, has its own advantages. Residents of Smartworld Gems will enjoy seamless connections to all parts of New Delhi, thanks to quick access to NH8, Dwarka Expressway and Central Peripheral Road. Surrounded by schools, healthcare facilities, malls, and movie 2 minutes from Proposed Metro • 8 minutes from DPS and RPS International School • 8 minutes from NH8(Delhi-Jaipur Highway)

• 12 minutes from Sapphire Mall and Town Square Market • 13 minutes from Hyatt • 15 minutes from Rajeev Chowk and Hero Honda Chowk

#### CONCEPT TYPICAL FLOOR PLAN: 2 BHK



#### CONCEPT TYPICAL FLOOR PLAN: 3 BHK