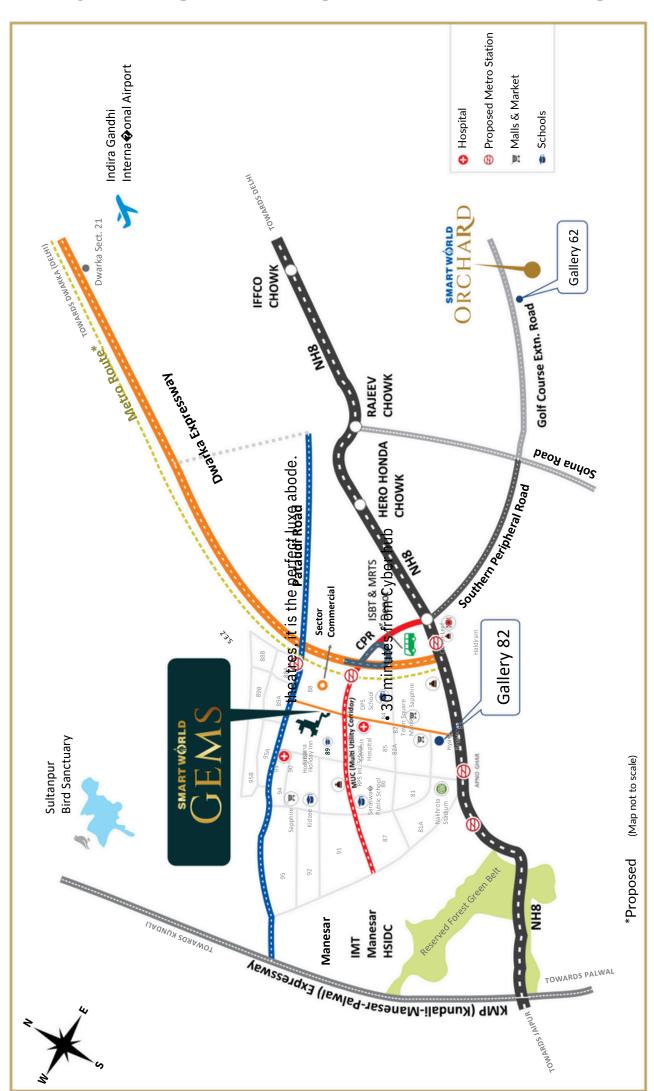

#### EASY TO REACH. HARD TO LEAVE.

Living a life of such comfort, in a location so prime, has its own advantages. Residents of Smartworld Gems will enjoy seamless connections to all parts of New Delhi, thanks to quick access to NH8, Dwarka Expressway and Central Peripheral Road. Surrounded by schools, healthcare facilities, malls, and movie 2 minutes from Proposed Metro • 8 minutes from DPS and RPS International School • 8 minutes from NH8(Delhi-Jaipur Highway)

• 12 minutes from Sapphire Mall and Town Square Market • 13 minutes from Hyatt • 15 minutes from Rajeev Chowk and Hero Honda Chowk