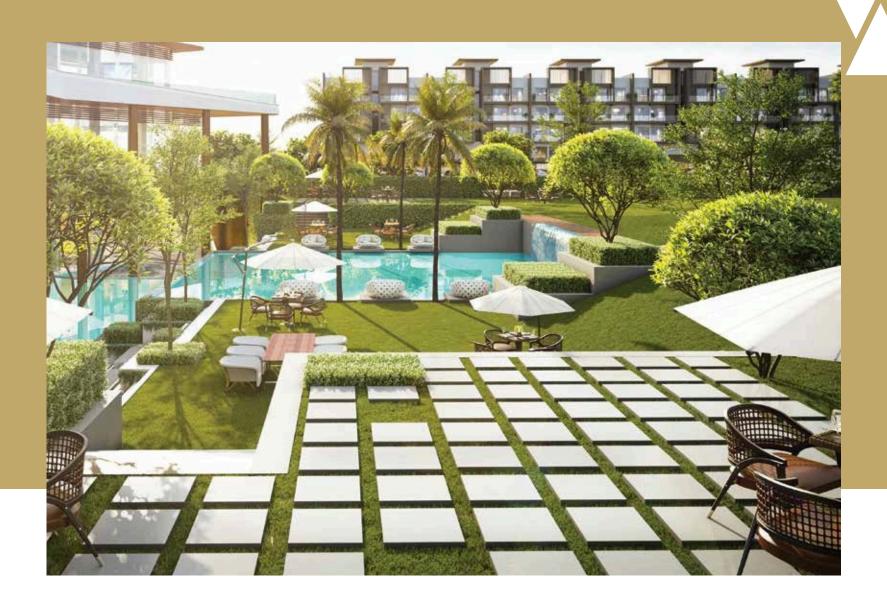

#### A TREAT FOR ALL YOUR SENSES

Inside Smartworld Gems, residents will rediscover their long-lost love for the outdoors and indoors. Enjoy a soothing verdant ambience, landscaped to perfection and full of planned walkways, bike lanes and pathways, butterfly garden and ornamental park.

#### SLICE OF OPEN SKIES

A special privilege accorded to residents of Smartworld Gems is the beautiful, inviting terraces. Now you can savour your independent garden, stretch your muscles on the jogging track or seek tranquility on the yoga deck. A space that does justice to all your open-air moods and activities.